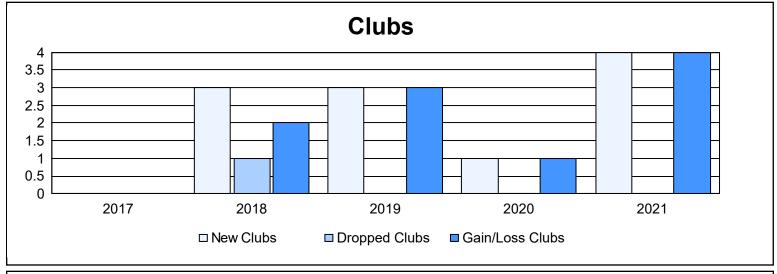

District 409 As of June 2021 Cumulative

| Year      | New<br>Clubs | Dropped<br>Clubs | Gain/<br>Loss<br>Clubs | New<br>Members | Charter<br>Members | Reinstate<br>Members | Transfer<br>Members | Total<br>Member<br>Added | Total<br>Members<br>Dropped | Gain/<br>Loss<br>Members |
|-----------|--------------|------------------|------------------------|----------------|--------------------|----------------------|---------------------|--------------------------|-----------------------------|--------------------------|
| 2016-2017 | 0            | 0                | 0                      | 73             | 0                  | 10                   | 0                   | 83                       | 70                          | 13                       |
| 2017-2018 | 3            | 1                | 2                      | 170            | 85                 | 9                    | 0                   | 264                      | 127                         | 137                      |
| 2018-2019 | 3            | 0                | 3                      | 63             | 88                 | 16                   | 1                   | 168                      | 89                          | 79                       |
| 2019-2020 | 1            | 0                | 1                      | 36             | 76                 | 71                   | 0                   | 183                      | 213                         | -30                      |
| 2020-2021 | 4            | 0                | 4                      | 99             | 82                 | 7                    | 6                   | 194                      | 180                         | 14                       |
| Average   | 2            | 0                | 2                      | 88             | 66                 | 23                   | 1                   | 178                      | 136                         | 43                       |