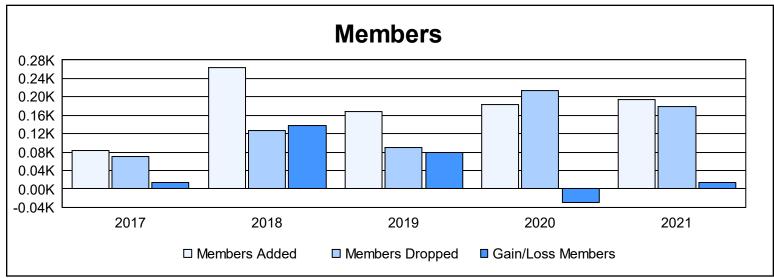

District 409 As of June 2021 Cumulative

| Year      | New<br>Clubs | Dropped<br>Clubs | Gain/<br>Loss<br>Clubs | New<br>Members | Charter<br>Members | Reinstate<br>Members | Transfer<br>Members | Total<br>Member<br>Added | Total<br>Members<br>Dropped | Gain/<br>Loss<br>Members |
|-----------|--------------|------------------|------------------------|----------------|--------------------|----------------------|---------------------|--------------------------|-----------------------------|--------------------------|
| 2016-2017 | 0            | 0                | 0                      | 73             | 0                  | 10                   | 0                   | 83                       | 70                          | 13                       |
| 2017-2018 | 3            | 1                | 2                      | 170            | 85                 | 9                    | 0                   | 264                      | 127                         | 137                      |
| 2018-2019 | 3            | 0                | 3                      | 63             | 88                 | 16                   | 1                   | 168                      | 89                          | 79                       |
| 2019-2020 | 1            | 0                | 1                      | 36             | 76                 | 71                   | 0                   | 183                      | 213                         | -30                      |
| 2020-2021 | 4            | 0                | 4                      | 99             | 82                 | 7                    | 6                   | 194                      | 180                         | 14                       |
| Average   | 2            | 0                | 2                      | 88             | 66                 | 23                   | 1                   | 178                      | 136                         | 43                       |